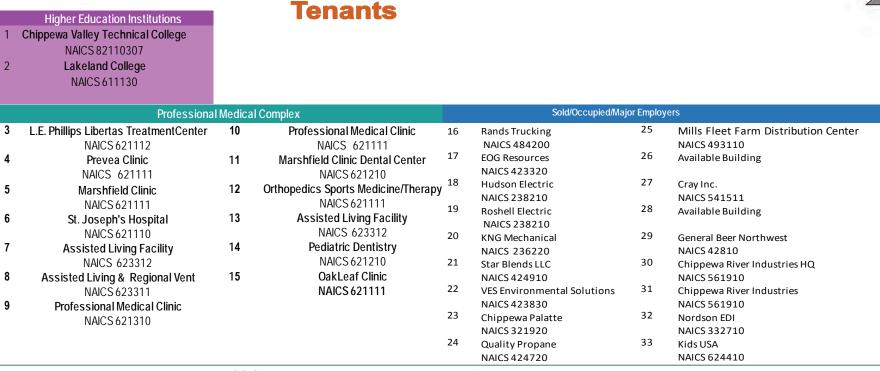

**Tenants** 

\$28,000 per acre!

111 ← 53 19 .... To Hwy 53 LEGEND **Available Sites Major Employers** 17 11 18 18 21 Commercial Sold/Occupied/Employers High Amenity Higher Education Institutions 22 Heavy Amenity Medical / Professional Complex 14.80 AC 441 Ponds :=:Storm Water Easements Existing Businesses 111 23 24 STORM POND 7.0 AC 7.8 AC 7.1 AC UHION PACIFIC 8.4 AC 5.4 AC 4.0 AC 31 27 6.2 AC 30 111 4.5 AC н 6.1 AC G Е ==== C В D 28 K 0 L S