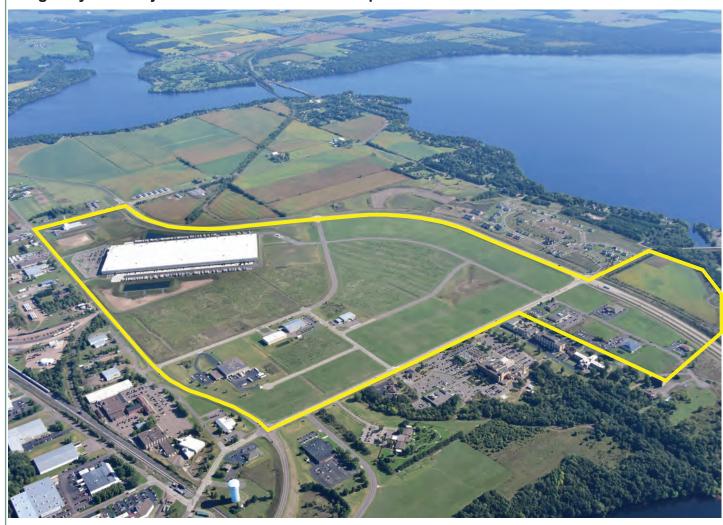

# Lake Wissota Business Park Chippewa Falls, Wisconsin

## **Chippewa Falls - Wisconsin**

A State of Wisconsin and Xcel Energy certified shovel ready 150 acre mixed use business and technology park, located in scenic Chippewa County, Wisconsin. The park has a 100 gigbit per second capable fiber optic network providing connectivity across town or around the world. The park also offers excellent access to major highways and is just one hour east of Minneapolis/St. Paul.